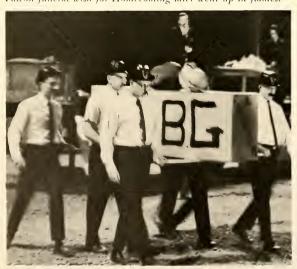

float.

## Beta Tetarton

## Phi Sigma Kappa

The Manpower Award for 1962-63 was granted to Kent State's chapter of Phi Sigma Kappa by the national fraternal organization. Ten men represented the brothers at the national conclave held in November at Champaign, Ill. Brotherhood, scholarship and character are the fraternity's key words.

As a philanthropic project, the Phi Sig's save empty cigaret packages, which are donated to the Crippled Children's Fund to purchase crutches, wheel chairs and other needed aids.

The Phi Sig's social events include a Dad's Day tea, a Christmas party, a Mothers' Club tea and a spring formal. Theme parties highlighting the year are a roaring twenties party, Roman toga and Fort Lauderdale parties.

Falcon funeral wish for Homecoming later went up in flames.









Roy Wilson, President Paul Stone, Vice President

Jeffrey Remington, Secretary James Luse, Treasurer

Revenna Murphy, Housemother H. F. Raup, Adviser



Phi Sig entrant reaps rich May Day rewards.

William Arnold Forest Baughman





David Grau David Hanna









Stephen Hines Ted Holz Robert Jones Myron Mohr

William Monroe Carroll Monteith Charles Mulligan Charles Naylor

William Ogg John Platt Henry Robinson Larry Roskens William Robick

Thomas Schofor James Shelly Randall Smith Neil Wilson Robert Wilson



## ΣΑΕ

Larry Ginnegaw, President Daniel Buckley, Vice President

Timothy Hill, Secretary Glen McQuiston, Treasurer

Stanley Jaffee, Adviser Bess Anderson, Housemother Etta Siegrist, Cook

James Armbrecht Dennis Arnold Jeffrey Ashton Corey Bailey George Bartelme Reed Beck J